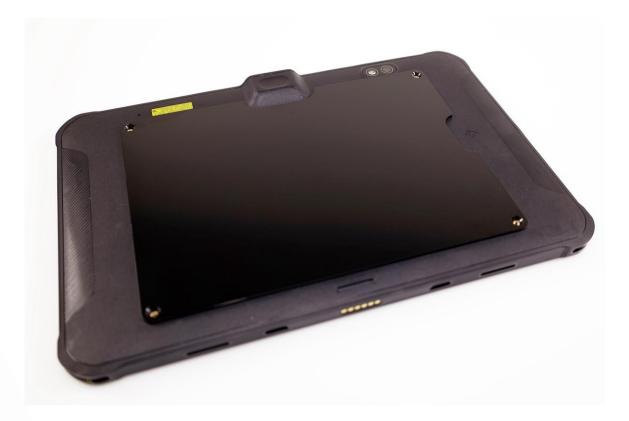

#### Rear Cover for Zebra ET40/45 10in Tablets

InVue now offers a rear cover compatible with Zebra's latest 10in tablets, the ET40 and ET45. Using this cover means customers can effectively install a Zebra ET40 or ET45 10in tablet onto our NE150, NE360C, CT101, CT150 and CT80 tablet stands.

As Zebra promotes these newest tablets into markets InVue services, this product line extension supports our continued partnership with Zebra in opening additional opportunities for our solutions.

InVue order code: CT1512

# Rear Cover for Honeywell EDA10 Tablet

InVue now offers a rear cover compatible with Honeywell's latest 10in tablet, the EDA10. Using this cover means customers can effectively install a Honeywell EDA10 tablet onto our NE150, NE360C, CT101, CT150 and CT80 tablet stands.

As Honeywell promotes these newest tablets into markets InVue services, this product line extension supports our continued partnership with Honeywell in opening additional opportunities for our solutions.