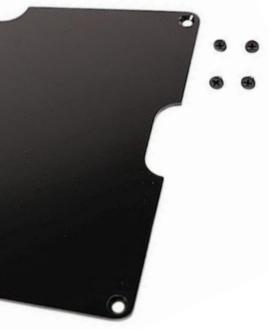

#### Rear Cover for Zebra ET40/45 10in Tablets

InVue now offers a rear cover compatible with Zebra's latest 10in tablets, the ET40 and ET45. Using this cover means customers can effectively install a Zebra ET40 or ET45 10in tablet onto our NE150, NE360C, CT101, CT150 and CT80 tablet stands.

As Zebra promotes these newest tablets into markets InVue services, this product line extension supports our continued partnership with Zebra in opening additional opportunities for our solutions.

InVue order code: CT1512

# Rear Cover for Honeywell EDA10 Tablet

InVue now offers a rear cover compatible with Honeywell's latest 10in tablet, the EDA10. Using this cover means customers can effectively install a Honeywell EDA10 tablet onto our NE150, NE360C, CT101, CT150 and CT80 tablet stands.

As Honeywell promotes these newest tablets into markets InVue services, this product line extension supports our continued partnership with Honeywell in opening additional opportunities for our solutions.