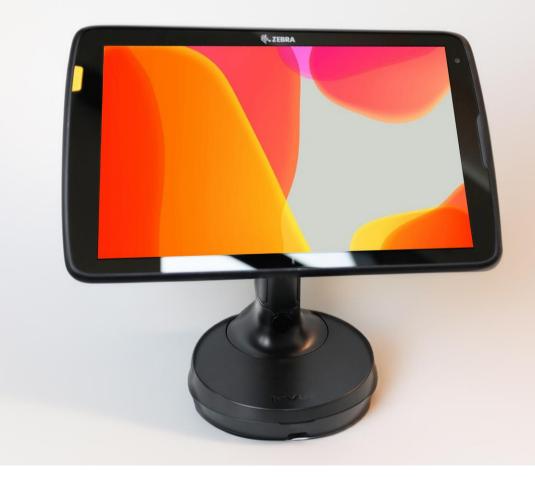

#### Rear Cover for Zebra ET40/45 10in Tablets

InVue now offers a rear cover compatible with Zebra's latest 10in tablets, the ET40 and ET45. Using this cover means customers can effectively install a Zebra ET40 or ET45 10in tablet onto our NE150, NE360C, CT101, CT150 and CT80 tablet stands.

As Zebra promotes these newest tablets into markets InVue services, this product line extension supports our continued partnership with Zebra in opening additional opportunities for our solutions.

InVue order code: CT1512