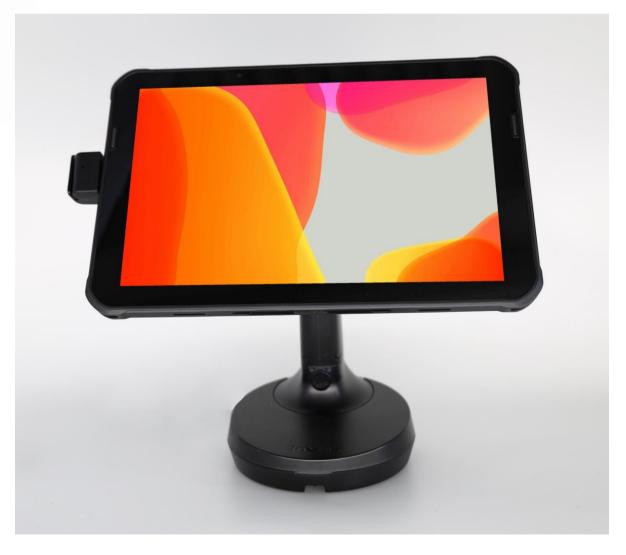

#### Rear Cover for Zebra ET40/45 10in Tablets

InVue now offers a rear cover compatible with Zebra's latest 10in tablets, the ET40 and ET45. Using this cover means customers can effectively install a Zebra ET40 or ET45 10in tablet onto our NE150, NE360C, CT101, CT150 and CT80 tablet stands.

As Zebra promotes these newest tablets into markets InVue services, this product line extension supports our continued partnership with Zebra in opening additional opportunities for our solutions.

InVue order code: CT1512

# Rear Cover for Honeywell EDA10 Tablet

InVue now offers a rear cover compatible with Honeywell's latest 10in tablet, the EDA10. Using this cover means customers can effectively install a Honeywell EDA10 tablet onto our NE150, NE360C, CT101, CT150 and CT80 tablet stands.

As Honeywell promotes these newest tablets into markets InVue services, this product line extension supports our continued partnership with Honeywell in opening additional opportunities for our solutions.