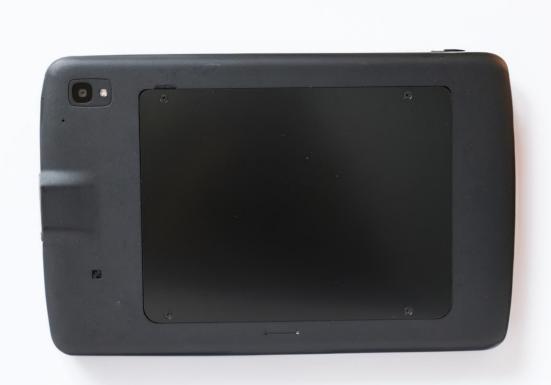

#### Rear Cover for Zebra ET40/45 10in Tablets

InVue now offers a rear cover compatible with Zebra's latest 10in tablets, the ET40 and ET45. Using this cover means customers can effectively install a Zebra ET40 or ET45 10in tablet onto our NE150, NE360C, CT101, CT150 and CT80 tablet stands.

As Zebra promotes these newest tablets into markets InVue services, this product line extension supports our continued partnership with Zebra in opening additional opportunities for our solutions.

InVue order code: CT1512