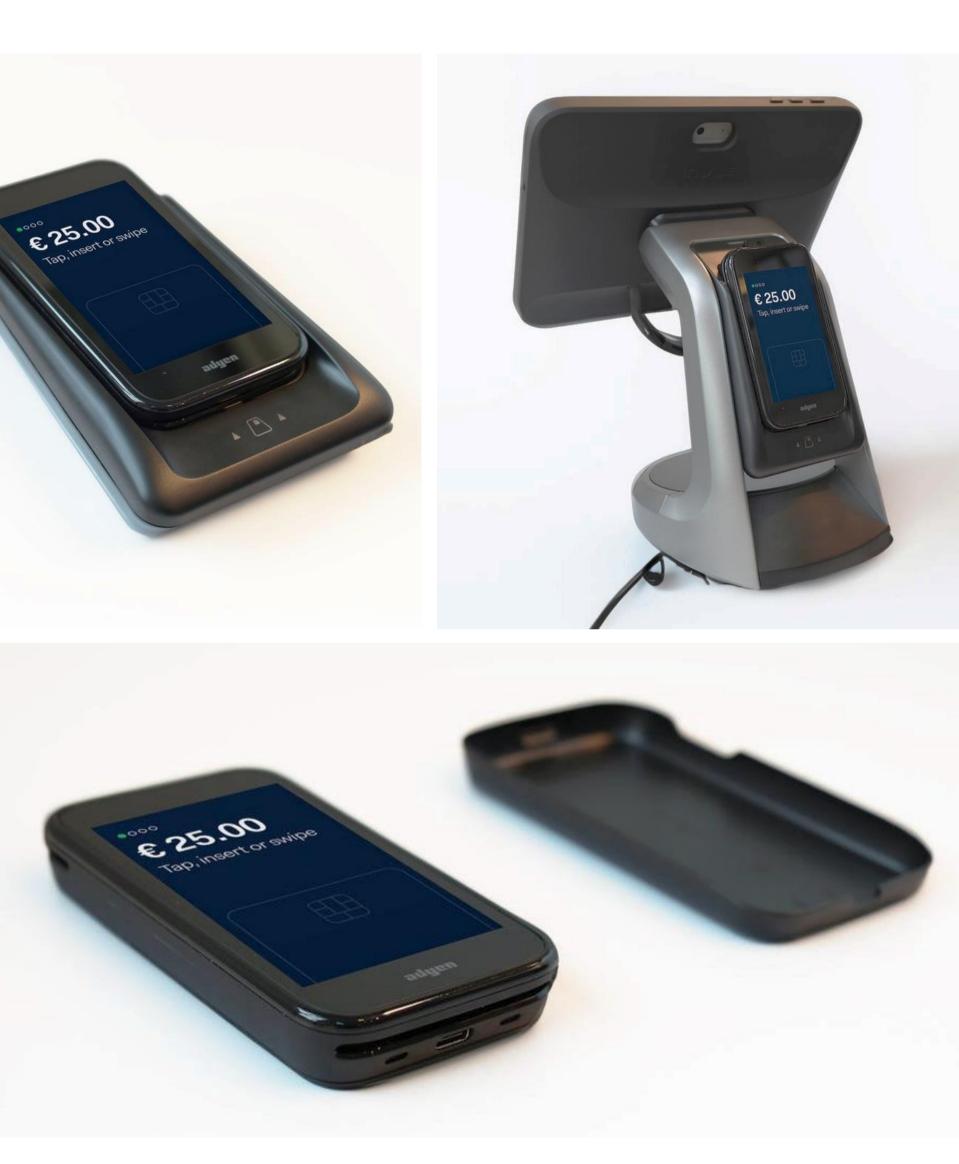

### NE360C Cradle for Adyen AMS1 Payment Terminal

InVue has released a payment terminal charging cradle for one of Adyen's newest terminals, the AMS1. Our payment cradle can be docked to the NE360C as shown here or can be used as a standalone counter solution using our NE360C cradle counter dock.

Adyen is a large global provider of payment solutions. Along with our support of Verifone and Ingenico terminals, this is a significant product line extension that enables us to support more customers globally to realize their ideal tablet based POS solution.

Adyen AMS1 cradle order code: CT3188 Cradle counter dock order code: CT3020

Point of Sale Solutions