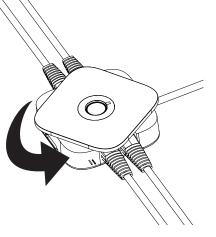

8h

SD0414 Rev7 03/09/17

9

Close alarm unit top by rotating counterclockwise completely to detent (approximately 45 degree turn).

10

ÌnVue www.invue.com

NA / LATAM // 704.752.6513 • 888.55.INVUE EMEA // +31.23.8900150 APAC // +852.3127.6811