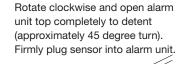

8h

SD0414 Rev7 03/09/17

9

Close alarm unit top by rotating counterclockwise completely to detent (approximately 45 degree turn).

10

ÌnVue www.invue.com

NA / LATAM // 704.752.6513 • 888.55.INVUE EMEA // +31.23.8900150 APAC // +852.3127.6811