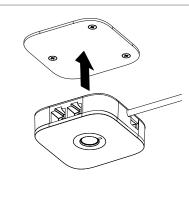

Zips Power Multiport Alarm Unit ZP1000-W, ZP1000-B Mounting Plate ZP4003

**Optional:** 

alarm unit.

Install optional stud kit by threading the stud into the

2

4c

Remove backing on adhesives on bottom and locate alarm unit at a desired placement on fixture.