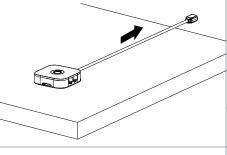

3

5

4a

If mounting above the counter, route the power cable across the fixture surface to the power source. Press alarm unit firmly against the surface for at least 10 seconds.