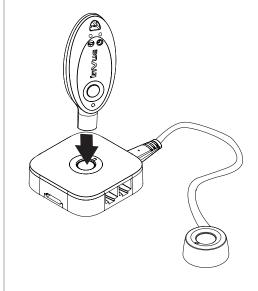

Plug power/alarm sensors into

**Optional:** If remote IR dot is being used, please follow the instructions included with the remote IR dot. If using the remote IR dot, the system will be coded and disarmed using the dot