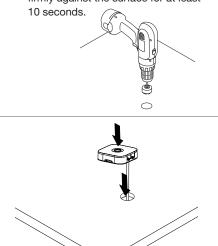

3

5

4a

If mounting above the counter, route the power cable across the fixture surface to the power source. Press alarm unit firmly against the surface for at least 10 seconds.

## Optional:

4b

If mounting below the counter use the mounting plate. Press stand onto fixture for 10 seconds.

If routing the power cable through fixture, drill a 19mm hole minimum in fixture and direct the power cable straight down through the hole. Clean the surface of any dust or debris caused during drilling using the provided wipe and press alarm unit firmly against the surface for at least 10 seconds.

Zips Power Multiport Alarm Unit ZP1000-W, ZP1000-B Mounting Plate ZP4003

**Optional:** 

alarm unit.

Install optional stud kit by threading the stud into the

2

4c

Remove backing on adhesives on bottom and locate alarm unit at a desired placement on fixture.