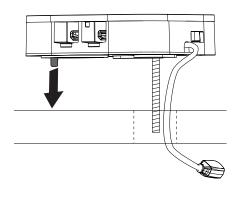

## Optional:

4b

If mounting below the counter use the mounting plate. Press stand onto fixture for 10 seconds.

If routing the power cable through fixture, drill a 19mm hole minimum in fixture and direct the power cable straight down through the hole. Clean the surface of any dust or debris caused during drilling using the provided wipe and press alarm unit firmly against the surface for at least 10 seconds.