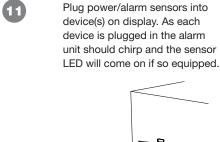

Plug power/alarm sensors into

**Optional:** If remote IR dot is being used, please follow the instructions included with the remote IR dot. If using the remote IR dot, the system will be coded and disarmed using the dot