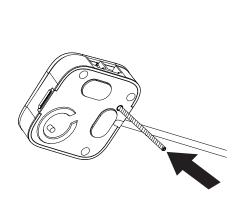

3

5

4a

If mounting above the counter, route the power cable across the fixture surface to the power source. Press alarm unit firmly against the surface for at least 10 seconds.

## Optional:

4b

If mounting below the counter use the mounting plate. Press stand onto fixture for 10 seconds.

If routing the power cable through fixture, drill a 19mm hole minimum in fixture and direct the power cable straight down through the hole. Clean the surface of any dust or debris caused during drilling using the provided wipe and press alarm unit firmly against the surface for at least 10 seconds.