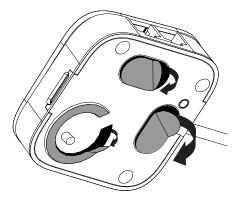

For all mounting methods, be sure the plunger switch on the bottom of the alarm unit is engaged with the surface.