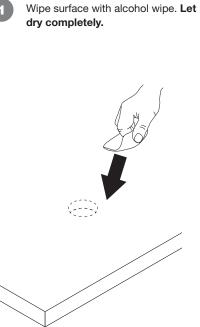

3

5

4a

If mounting above the counter, route the power cable across the fixture surface to the power source. Press alarm unit firmly against the surface for at least 10 seconds.

## Optional:

4b

If mounting below the counter use the mounting plate. Press stand onto fixture for 10 seconds.

If routing the power cable through fixture, drill a 19mm hole minimum in fixture and direct the power cable straight down through the hole. Clean the surface of any dust or debris caused during drilling using the provided wipe and press alarm unit firmly against the surface for at least 10 seconds.