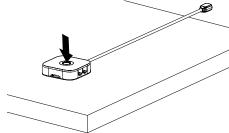

## Optional:

4b

If mounting below the counter use the mounting plate. Press stand onto fixture for 10 seconds.

If routing the power cable through fixture, drill a 19mm hole minimum in fixture and direct the power cable straight down through the hole. Clean the surface of any dust or debris caused during drilling using the provided wipe and press alarm unit firmly against the surface for at least 10 seconds.

For all mounting methods, be sure the plunger switch on the bottom of the alarm unit is engaged with the surface.