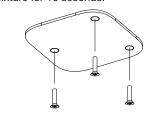

Zips Power Multiport Alarm Unit ZP1000-W, ZP1000-B Mounting Plate ZP4003

**Optional:** 

alarm unit.

Install optional stud kit by threading the stud into the

2

4c

Remove backing on adhesives on bottom and locate alarm unit at a desired placement on fixture.