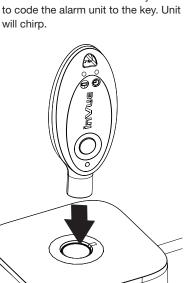

## **Optional:**

If the stud kit was used, thread the plastic washer and wingnut onto the stud and tighten by hand. Make sure the cable fits into the opening in the washer.

Engage IR key with the IR dot on the 8a alarm unit. Press button on key once