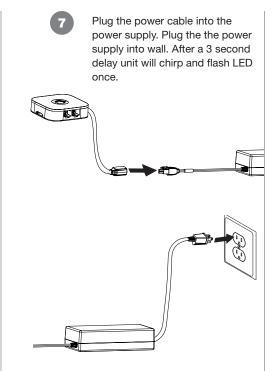

8h

SD0414 Rev7 03/09/17

9

Close alarm unit top by rotating counterclockwise completely to detent (approximately 45 degree turn).

10

ÌnVue www.invue.com

NA / LATAM // 704.752.6513 • 888.55.INVUE EMEA // +31.23.8900150 APAC // +852.3127.6811