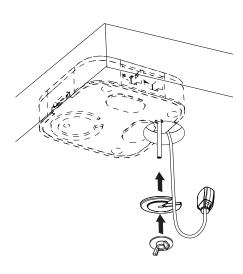

## **Optional:**

If the stud kit was used, thread the plastic washer and wingnut onto the stud and tighten by hand. Make sure the cable fits into the opening in the washer.

Engage IR key with the IR dot on the 8a alarm unit. Press button on key once

Plug power/alarm sensors into

**Optional:** If remote IR dot is being used, please follow the instructions included with the remote IR dot. If using the remote IR dot, the system will be coded and disarmed using the dot