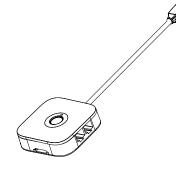

Zips Power Multiport Alarm Unit ZP1000-W, ZP1000-B Mounting Plate ZP4003

**Optional:** 

alarm unit.

Install optional stud kit by threading the stud into the

2

4c

Remove backing on adhesives on bottom and locate alarm unit at a desired placement on fixture.