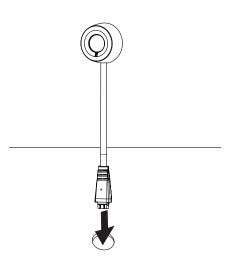

## **InV**ue.

Zips Power Multiport Remote IR Dot ZP4001-W, ZP4001-B

Above Counter: Route cable through hole (15mm minimum) or access area in fixture for mounting on fixture surface. Plug

Wipe surface and merchandise with alcohol wipe. Let dry completely.

Remove clear film from the adhesive.
Place IR dot in the desired location
and press down for at least 10
seconds.

Below counter: Plug IR Dot cord into Alarm Unit. IR Dot LED will light.

**Note:** When using the remote IR dot, the IR dot on the alarm unit is deactivated.