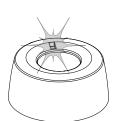

Remove clear film from the adhesive.
Place IR dot in the desired location
and press down for at least 10
seconds.

Below counter: Plug IR Dot cord into Alarm Unit. IR Dot LED will light.

**Note:** When using the remote IR dot, the IR dot on the alarm unit is deactivated.