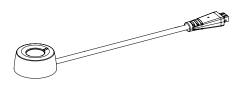

## **InV**ue.

Zips Power Multiport Remote IR Dot ZP4001-W, ZP4001-B

Above Counter: Route cable through hole (15mm minimum) or access area in fixture for mounting on fixture surface. Plug

Wipe surface and merchandise with alcohol wipe. Let dry completely.