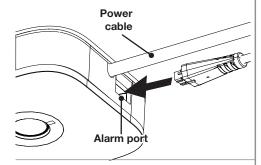

Remove clear film from the adhesive.
Place IR dot in the desired location
and press down for at least 10
seconds.

Below counter: Plug IR Dot cord into Alarm Unit. IR Dot LED will light.

**Note:** When using the remote IR dot, the IR dot on the alarm unit is deactivated.