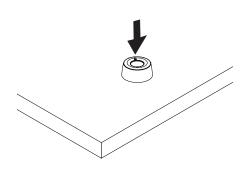

## **InV**ue.

Zips Power Multiport Remote IR Dot ZP4001-W, ZP4001-B

Above Counter: Route cable through hole (15mm minimum) or access area in fixture for mounting on fixture surface. Plug

Wipe surface and merchandise with alcohol wipe. Let dry completely.

Remove clear film from the adhesive.
Place IR dot in the desired location
and press down for at least 10
seconds.

Below counter: Plug IR Dot cord into Alarm Unit. IR Dot LED will light.

**Note:** When using the remote IR dot, the IR dot on the alarm unit is deactivated.