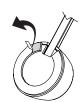

Remove clear film from the adhesive.
Place IR dot in the desired location
and press down for at least 10
seconds.

Below counter: Plug IR Dot cord into Alarm Unit. IR Dot LED will light.

**Note:** When using the remote IR dot, the IR dot on the alarm unit is deactivated.