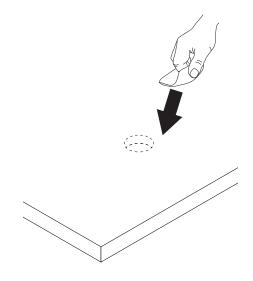

## **InV**ue.

Zips Power Multiport Remote IR Dot ZP4001-W, ZP4001-B

Above Counter: Route cable through hole (15mm minimum) or access area in fixture for mounting on fixture surface. Plug

Wipe surface and merchandise with alcohol wipe. Let dry completely.

Remove clear film from the adhesive.
Place IR dot in the desired location
and press down for at least 10
seconds.

Below counter: Plug IR Dot cord into Alarm Unit. IR Dot LED will light.

**Note:** When using the remote IR dot, the IR dot on the alarm unit is deactivated.