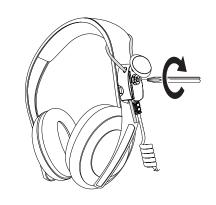

Press sensor firmly onto merchandise for 10 seconds. Wrap loop around merchandise. Tightly pull loop through sensor and tighten with T-20 bit.

3 Close door on sensor.

Pull zip tie through hole in sensor.
Wrap zip tie firmly around merchandise and cut extra zip tie.