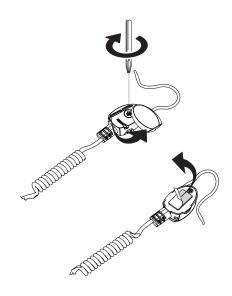

## **InV**ue.

**Zips! Power** Locking Noose Sensor AC123

Wipe merchandise with alcohol wipe provided. Let it dry completely.

Open door on sensor. Loosen screw with T-20 bit and remove loop from sensor. Remove clear film from adhesive.

Press sensor firmly onto merchandise for 10 seconds. Wrap loop around merchandise. Tightly pull loop through sensor and tighten with T-20 bit.

3 Close door on sensor.

Pull zip tie through hole in sensor.
Wrap zip tie firmly around merchandise and cut extra zip tie.