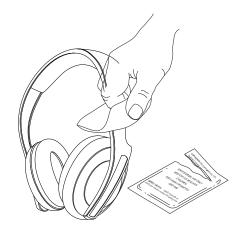

## **InV**ue.

**Zips! Power** Locking Noose Sensor AC123

Wipe merchandise with alcohol wipe provided. Let it dry completely.

Open door on sensor. Loosen screw with T-20 bit and remove loop from sensor. Remove clear film from adhesive.