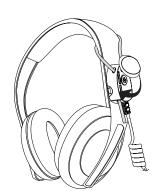

## **InV**ue.

**Zips! Power** Locking Noose Sensor AC123

Wipe merchandise with alcohol wipe provided. Let it dry completely.

Open door on sensor. Loosen screw with T-20 bit and remove loop from sensor. Remove clear film from adhesive.

Press sensor firmly onto merchandise for 10 seconds. Wrap loop around merchandise. Tightly pull loop through sensor and tighten with T-20 bit.

3 Close door on sensor.

Pull zip tie through hole in sensor.
Wrap zip tie firmly around merchandise and cut extra zip tie.