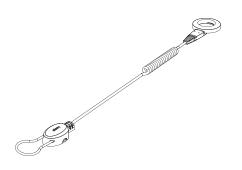

## **InV**ue.

**Zips! Power** Locking Noose Sensor AC123

Wipe merchandise with alcohol wipe provided. Let it dry completely.

Open door on sensor. Loosen screw with T-20 bit and remove loop from sensor. Remove clear film from adhesive.

Press sensor firmly onto merchandise for 10 seconds. Wrap loop around merchandise. Tightly pull loop through sensor and tighten with T-20 bit.

3 Close door on sensor.

Pull zip tie through hole in sensor.
Wrap zip tie firmly around merchandise and cut extra zip tie.