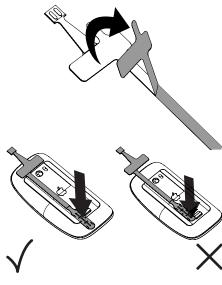

Grab sides of the cover on the sensor and pull back to expose the metal contacts.

Slide the cover back over the flex and contacts until the cover clicks in place.

Plug the micro USB connector into a Zips! 2.0 alarm unit. The alarm unit will chirp.