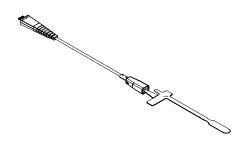

## **InVue**.

Zips! 2.0 Mouse Flex Service Kit ZA2905-W

Clean the bottom of the mouse with a provided alcohol wipe and allow to dry completely.

Remove the liner from the flex and apply to the mouse.

**Note:** Take care to adhere the tear section over the mouse body and battery cover seam and to not cover any charging ports.