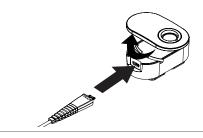

Grab sides of the cover on the sensor and pull back to expose the metal contacts.

Slide the cover back over the flex and contacts until the cover clicks in place.

Plug the micro USB connector into a Zips! 2.0 alarm unit. The alarm unit will chirp.