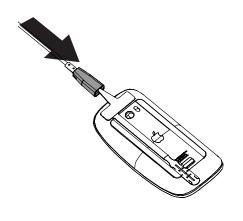

Grab sides of the cover on the sensor and pull back to expose the metal contacts.

Slide the cover back over the flex and contacts until the cover clicks in place.

Plug the micro USB connector into a Zips! 2.0 alarm unit. The alarm unit will chirp.