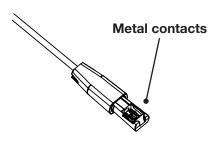

Grab sides of the cover on the sensor and pull back to expose the metal contacts.

Slide the cover back over the flex and contacts until the cover clicks in place.

Plug the micro USB connector into a Zips! 2.0 alarm unit. The alarm unit will chirp.