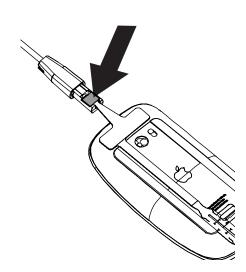

Grab sides of the cover on the sensor and pull back to expose the metal contacts.

Slide the cover back over the flex and contacts until the cover clicks in place.

Plug the micro USB connector into a Zips! 2.0 alarm unit. The alarm unit will chirp.