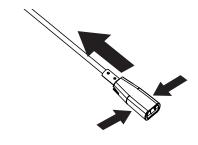

Grab sides of the cover on the sensor and pull back to expose the metal contacts.

Slide the cover back over the flex and contacts until the cover clicks in place.

Plug the micro USB connector into a Zips! 2.0 alarm unit. The alarm unit will chirp.