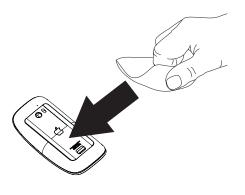

## **InVue**.

Zips! 2.0 Mouse Flex Service Kit ZA2905-W

Clean the bottom of the mouse with a provided alcohol wipe and allow to dry completely.

Remove the liner from the flex and apply to the mouse.

**Note:** Take care to adhere the tear section over the mouse body and battery cover seam and to not cover any charging ports.